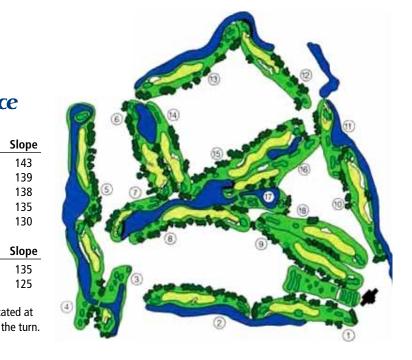

| Hole             | 1   | 2   | 3   | 4   | 5   | 6   | 7   | 8   | 9   | Out  |        | 10  | 11  | 12  | 13  | 14  | 15  | 16  | 17  | 18  | In   | Total |      |     |                                                           |
|------------------|-----|-----|-----|-----|-----|-----|-----|-----|-----|------|--------|-----|-----|-----|-----|-----|-----|-----|-----|-----|------|-------|------|-----|-----------------------------------------------------------|
| Gold             | 398 | 434 | 192 | 371 | 517 | 369 | 197 | 542 | 459 | 3479 | ž      | 525 | 213 | 388 | 450 | 377 | 543 | 404 | 181 | 472 | 3553 | 7032  |      |     |                                                           |
| Blue             | 351 | 408 | 171 | 340 | 484 | 340 | 172 | 515 | 443 | 3224 | Player | 500 | 188 | 351 | 437 | 358 | 528 | 388 | 169 | 448 | 3367 | 6591  |      |     |                                                           |
| Blue/White       | 351 | 380 | 150 | 340 | 453 | 340 | 157 | 515 | 419 | 3105 | _      | 473 | 162 | 351 | 437 | 334 | 528 | 374 | 169 | 421 | 3249 | 6354  |      |     | Eagle Trace                                               |
| White            | 341 | 380 | 150 | 322 | 453 | 327 | 157 | 474 | 419 | 3023 |        | 473 | 162 | 341 | 404 | 334 | 509 | 374 | 144 | 421 | 3162 | 6185  |      |     | GOLF CLUB                                                 |
| Men's Handicap   | 17  | 1   | 13  | 9   | 3   | 11  | 5   | 15  | 7   |      |        | 12  | 14  | 10  | 2   | 18  | 4   | 6   | 16  | 8   |      |       | HDCP | Net |                                                           |
|                  |     |     |     |     |     |     |     |     |     |      |        |     |     |     |     |     |     |     |     |     |      |       |      |     | Men's Rating Slope<br>Gold 74.7 143                       |
|                  |     |     |     |     |     |     |     |     |     |      |        |     |     |     |     |     |     |     |     |     |      |       |      |     | Blue 72.6 139<br>Blue/White 71.4 138                      |
|                  |     |     |     |     |     |     |     |     |     |      |        |     |     |     |     |     |     |     |     |     |      |       |      |     | White 70.4 135   Green 67.8 130                           |
|                  |     |     |     |     |     |     |     |     |     |      |        |     |     |     |     |     |     |     |     |     |      |       |      |     | Ladies' Rating Slope                                      |
| Par              | 4   | 4   | 3   | 4   | 5   | 4   | 3   | 5   | 4   | 36   |        | 5   | 3   | 4   | 4   | 4   | 5   | 4   | 3   | 4   | 36   | 72    |      |     | Green 73.4 135                                            |
|                  |     |     |     |     |     |     |     |     |     |      |        |     |     |     |     |     |     |     |     |     |      |       |      |     | Red 68.4 125                                              |
|                  |     |     |     |     |     |     |     |     |     |      |        |     |     |     |     |     |     |     |     |     |      |       |      |     | Comfort stations located at holes 6 & 14 and at the turn. |
| Green            | 331 | 355 | 126 | 300 | 394 | 313 | 129 | 465 | 367 | 2780 |        | 458 | 135 | 294 | 337 | 324 | 467 | 328 | 125 | 372 | 2840 | 5620  |      |     | noies o & 14 and at the turn.                             |
| Red              | 296 | 311 | 98  | 254 | 329 | 241 | 113 | 424 | 319 | 2385 |        | 387 | 95  | 253 | 311 | 297 | 420 | 285 | 105 | 335 | 2488 | 4873  |      |     | Scorer:                                                   |
| Ladies' Handicap | 7   | 3   | 17  | 9   | 1   | 15  | 13  | 5   | 11  |      |        | 14  | 18  | 2   | 12  | 8   | 4   | 10  | 16  | 6   |      |       |      |     | Attested:                                                 |

## U.S.G.A. RULES GOVERN ALL PLAY EXCEPT WHERE MODIFIED BY LOCAL RULES.

- The embedded ball rule is in effect "through the green"
- O.B. left of water on holes 1, 2, 3, 4, & 5
- O.B. right of water on holes 10, 11, 12 & 13
- In course O.B. left of holes 11 & 13 and road behind 2, 7, 11 and left of 13
- Stadium seating plays as an immovable obstruction
- One club length relief from ant hills no penalty
- Wooden bulkheads on holes 7, 12 & 16 are in the hazard
- Waste areas on hole 10 play as "through the green"
- You may remove rocks in bunkers no penalty
- GPS system is measured to the flag stick.
- Sprinkler yardages are measured to the front, center and back of the greens.
- Carts are restricted to paths on all par threes (holes 3, 7, 11 and 17).