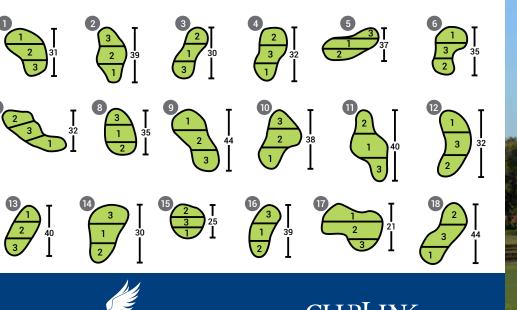

| Hole             | 1   | 2   | 3   | 4   | 5   | 6   | 7   | 8   | 9   | Out  |        | 10  | 11  | 12  | 13  | 14  | 15  | 16  | 17  | 18  | In   | Total |      |     |                                                           |
|------------------|-----|-----|-----|-----|-----|-----|-----|-----|-----|------|--------|-----|-----|-----|-----|-----|-----|-----|-----|-----|------|-------|------|-----|-----------------------------------------------------------|
| Gold             | 398 | 434 | 192 | 371 | 517 | 369 | 197 | 542 | 459 | 3479 | ž      | 525 | 213 | 388 | 450 | 377 | 543 | 404 | 181 | 472 | 3553 | 7032  |      |     |                                                           |
| Blue             | 351 | 408 | 171 | 340 | 484 | 340 | 172 | 515 | 443 | 3224 | Player | 500 | 188 | 351 | 437 | 358 | 528 | 388 | 169 | 448 | 3367 | 6591  |      |     |                                                           |
| Blue/White       | 351 | 380 | 150 | 340 | 453 | 340 | 157 | 515 | 419 | 3105 | _      | 473 | 162 | 351 | 437 | 334 | 528 | 374 | 169 | 421 | 3249 | 6354  |      |     | Eagle Trace                                               |
| White            | 341 | 380 | 150 | 322 | 453 | 327 | 157 | 474 | 419 | 3023 |        | 473 | 162 | 341 | 404 | 334 | 509 | 374 | 144 | 421 | 3162 | 6185  |      |     | GOLF CLUB                                                 |
| Men's Handicap   | 17  | 1   | 13  | 9   | 3   | 11  | 5   | 15  | 7   |      |        | 12  | 14  | 10  | 2   | 18  | 4   | 6   | 16  | 8   |      |       | HDCP | Net |                                                           |
|                  |     |     |     |     |     |     |     |     |     |      |        |     |     |     |     |     |     |     |     |     |      |       |      |     | Men's Rating Slope<br>Gold 74.7 143                       |
|                  |     |     |     |     |     |     |     |     |     |      |        |     |     |     |     |     |     |     |     |     |      |       |      |     | Blue 72.6 139<br>Blue/White 71.4 138                      |
|                  |     |     |     |     |     |     |     |     |     |      |        |     |     |     |     |     |     |     |     |     |      |       |      |     | White 70.4 135   Green 67.8 130                           |
|                  |     |     |     |     |     |     |     |     |     |      |        |     |     |     |     |     |     |     |     |     |      |       |      |     | Ladies' Rating Slope                                      |
| Par              | 4   | 4   | 3   | 4   | 5   | 4   | 3   | 5   | 4   | 36   |        | 5   | 3   | 4   | 4   | 4   | 5   | 4   | 3   | 4   | 36   | 72    |      |     | Green 73.4 135                                            |
|                  |     |     |     |     |     |     |     |     |     |      |        |     |     |     |     |     |     |     |     |     |      |       |      |     | Red 68.4 125                                              |
|                  |     |     |     |     |     |     |     |     |     |      |        |     |     |     |     |     |     |     |     |     |      |       |      |     | Comfort stations located at holes 6 & 14 and at the turn. |
| Green            | 331 | 355 | 126 | 300 | 394 | 313 | 129 | 465 | 367 | 2780 |        | 458 | 135 | 294 | 337 | 324 | 467 | 328 | 125 | 372 | 2840 | 5620  |      |     | noies o & 14 and at the turn.                             |
| Red              | 296 | 311 | 98  | 254 | 329 | 241 | 113 | 424 | 319 | 2385 |        | 387 | 95  | 253 | 311 | 297 | 420 | 285 | 105 | 335 | 2488 | 4873  |      |     | Scorer:                                                   |
| Ladies' Handicap | 7   | 3   | 17  | 9   | 1   | 15  | 13  | 5   | 11  |      |        | 14  | 18  | 2   | 12  | 8   | 4   | 10  | 16  | 6   |      |       |      |     | Attested:                                                 |